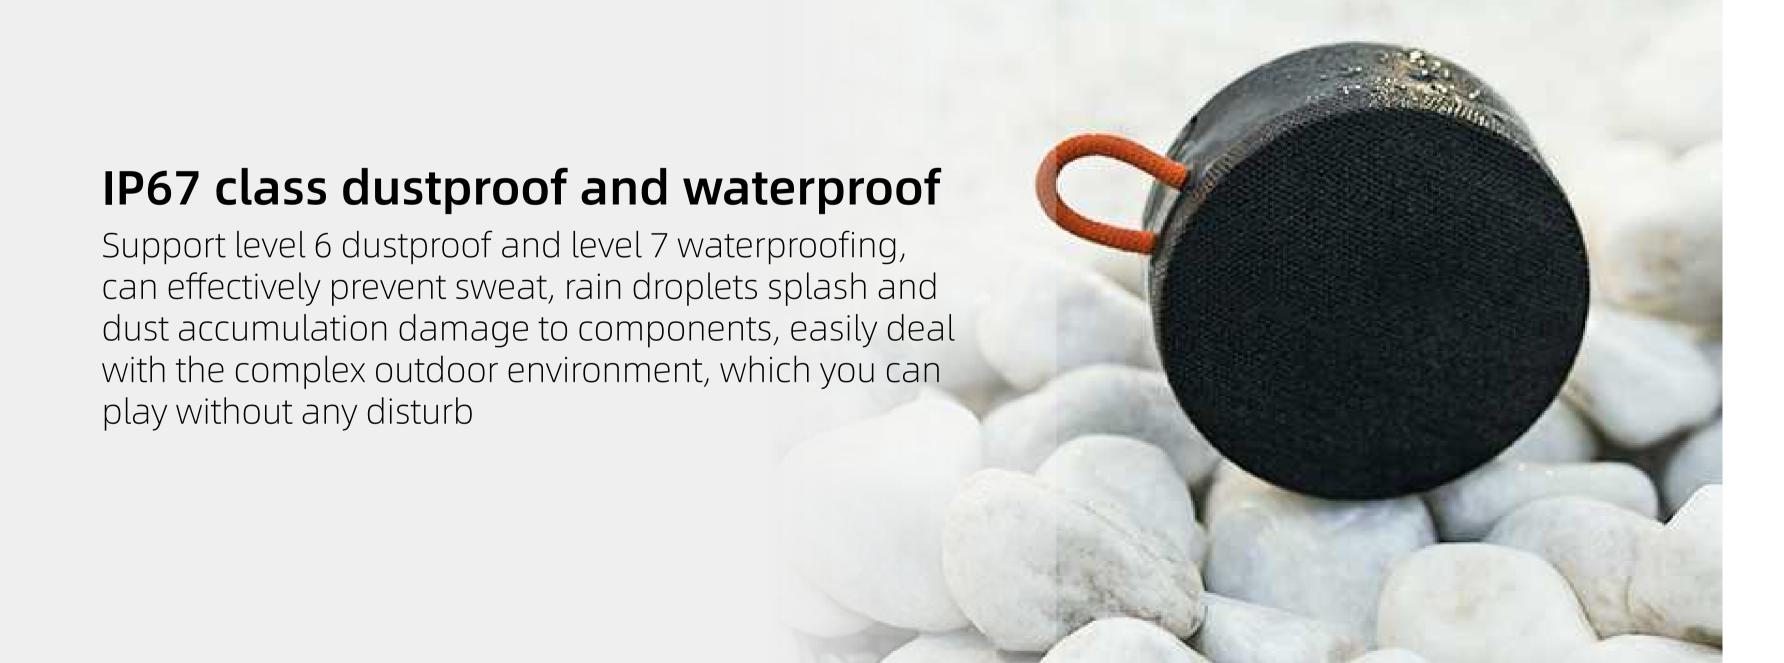

• Battery capacity: 2000 mAh

• Continuous playback time: 10 hours (60% volume)

• Dustproof and waterproof grade: IP67

Charging port: Type-C
 Input parameter: 5V=-1A

• Executive standard: Q/WMSX 010-2018