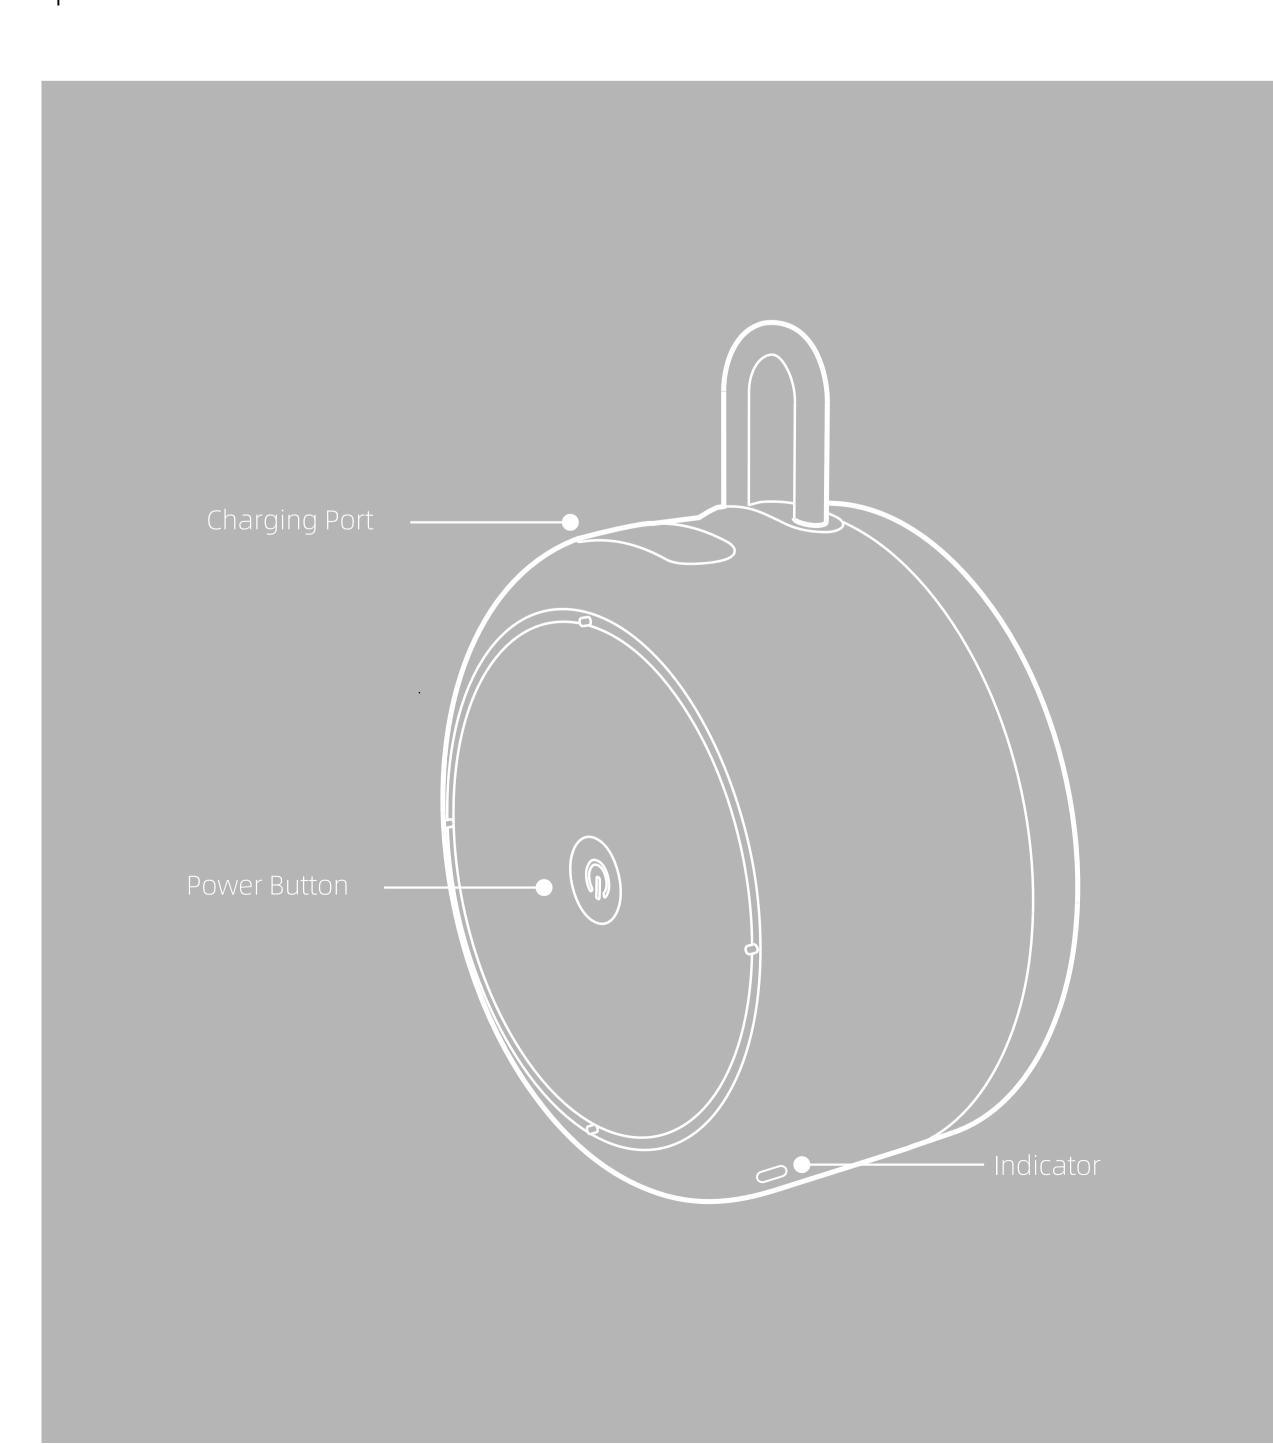

## Operational approach:

• Power on/off: long press the power button for 2 seconds

• To connection:

In the off state, long press the power button for 2 seconds, the speaker is turned on, the blue indicator light flashes, search for Bluetooth devices and link. After a successful connection, the blue indicator light is on.

- To Answer/hang up a call: press the power button
- To Play/pause music:

press the power button

- To Microphone mute/true wireless stereo interconnection: press the power button twice
- To Reset:

If the speaker has problems with sound, Bluetooth or charging, you can press and hold the power button for 12 seconds, and the orange indicator light will stay on for 1 second to complete the speaker reset.